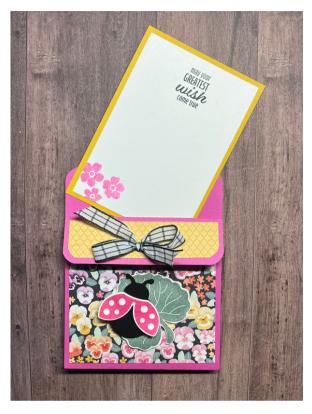

## **Ladybug Pull Tag Card**

## **Supplies**

- Hello Ladybug (157699) Bundle
- Magenta Madness (153080) Card base 4-1/4" x 11"
- Insert Bumblebee (153077) cardstock 3-1/2" x 5"
- Insert white (159276) 3-1/4" x 4-3/4"
- Pansy Petals Designer Paper (155807) 4" x 4-1/4" cut off 1" x 4" and flip (pattern direction goes horizontal)
- Magenta Ink (153117)
- Evergreen Ink (155576)
- Soft Succulent Ink (155778)
- Windowpane Check Ribbon (158135)

## **Instructions:**

- 1. Score the card base at 1-1/4" and 5-1/2"
- 2. Punch corners with corner rounder on card base and 1" designer paper
- 3. Adhere the designer paper
- 4. Punch holes for ribbon on 1" flap
- 5. Seal sides of card base to form pocket
- 6. Tie a ribbon around the pocket coming up through the holes
- 7. Stamp and cut out Ladybug and leaf and secure on the front with Dimensionals
- 8. Stamp the inside white and layer to the colored cardstock
- 9. Add bling